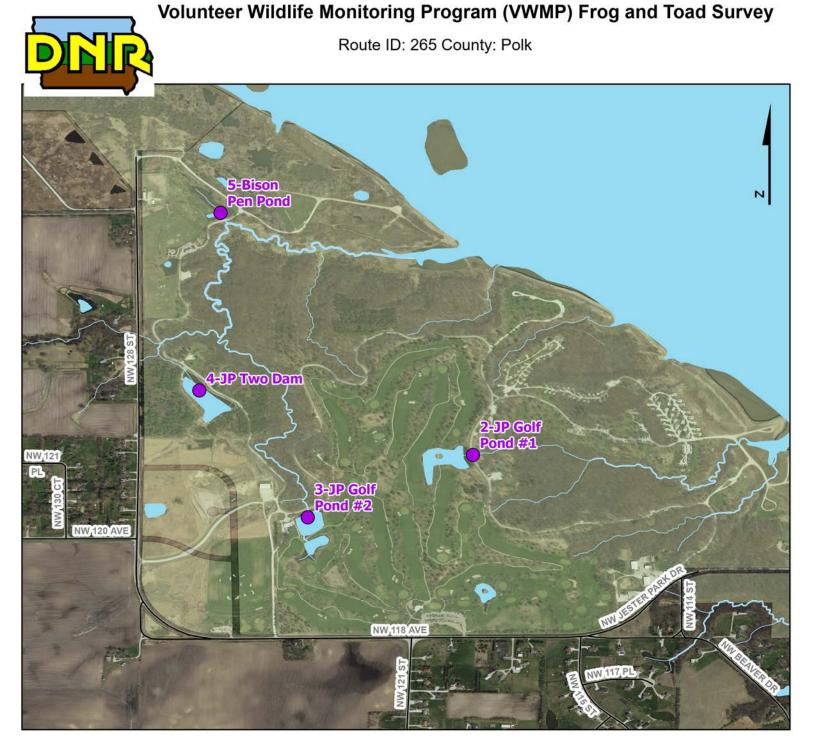

## Volunteer Wildlife Monitoring Program (VWMP) Frog and Toad Survey Route ID: 265 County: Polk 415 NW MADRID DR 5-Bison Pen Pond N NW 126 **BIG CREEK** AVE NW 128 ST 4-JP Two Dam 2-JP Golf Pond #1 **3-JP Golf** NW 121 PL **Pond #2 NW 120 AVE NW 118 AVE** NW 117 PL NW 115 AVE NW 114TH 114 AVE NW 103 CT NW 107 ST 111 ST **NW 110 AVE** 1-Lincoln NN 112 NVE SALLORVILL NW 121 ST Access NW 105 CT NW RES 107 PL NW 107 AVE **NW 106 AVE** 102 CT **NW 114 ST** NW BEAVER DR MN

## Frog and Toad Call Survey Route Description

Route ID 265

Established: 2008

| Site Number | Name            | County | Latitude   | Longitude   | Directions                                                                                                       |
|-------------|-----------------|--------|------------|-------------|------------------------------------------------------------------------------------------------------------------|
| 1           | Lincoln Access  | Polk   | 41.7576804 | -93.7498615 | Pond north of Hwy 415, access road is east<br>off of NW 100th St just north of<br>intersection with NW 106th Ave |
| 2           | JP Golf Pond #1 | Polk   | 41.78359   | -93.7822390 | Pond next to Shelter #2 on the east side of golf courseCoordinates listed are incorrect.                         |
| 3           | JP Golf Pond #2 | Polk   | 41.7813104 | -93.7881625 | Pond just south of the outdoor rec center close to entrance of Jester Park                                       |
| 4           | JP Two Dam      | Polk   | 41.7858771 | -93.7920695 | Small pond, northwest of golf course, trail around pond                                                          |
| 5           | Bison Pen Pond  | Polk   | 41.7922682 | -93.7913057 | Access road is east off of NW 128th St, at the dead end of 128th                                                 |