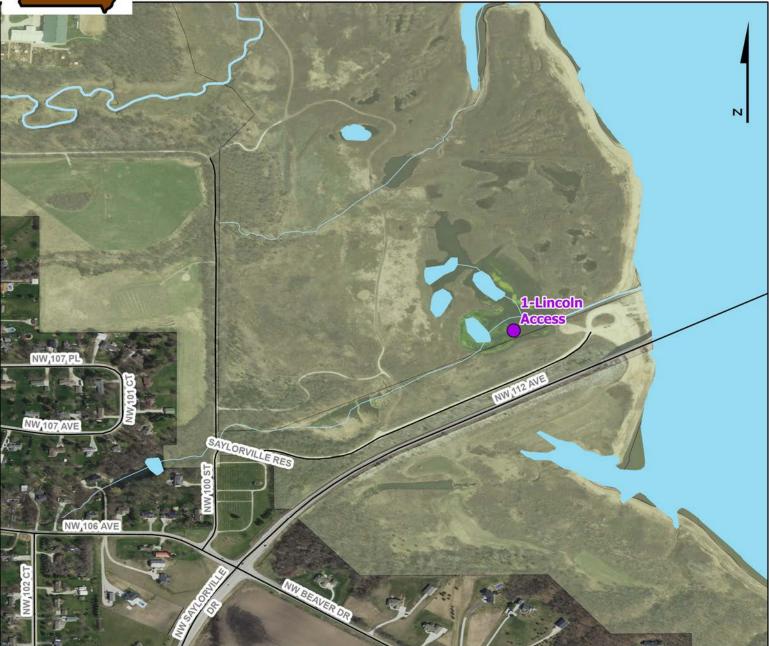

## Frog and Toad Call Survey Route Description

Route ID 265

Established: 2008

| Site Number | Name            | County | Latitude   | Longitude   | Directions                                                                                                       |
|-------------|-----------------|--------|------------|-------------|------------------------------------------------------------------------------------------------------------------|
| 1           | Lincoln Access  | Polk   | 41.7576804 | -93.7498615 | Pond north of Hwy 415, access road is east<br>off of NW 100th St just north of<br>intersection with NW 106th Ave |
| 2           | JP Golf Pond #1 | Polk   | 41.78359   | -93.7822390 | Pond next to Shelter #2 on the east side of golf courseCoordinates listed are incorrect.                         |
| 3           | JP Golf Pond #2 | Polk   | 41.7813104 | -93.7881625 | Pond just south of the outdoor rec center close to entrance of Jester Park                                       |
| 4           | JP Two Dam      | Polk   | 41.7858771 | -93.7920695 | Small pond, northwest of golf course, trail around pond                                                          |
| 5           | Bison Pen Pond  | Polk   | 41.7922682 | -93.7913057 | Access road is east off of NW 128th St, at the dead end of 128th                                                 |